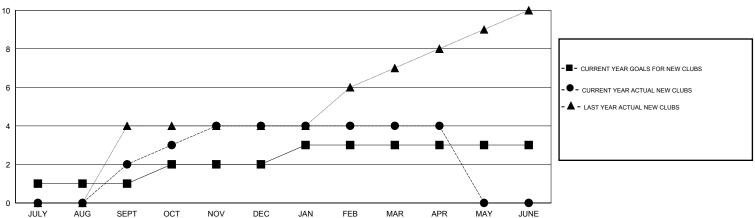

## GOALS AND ACTUAL MEMBERS CUMULATIVE

| - 🔳 - | NEW MEMBER GROWTH NET GOAL |  |
|-------|----------------------------|--|
| _ • _ | NEW MEMBER OROMETH ACTUAL  |  |

- ▲ - LAST YEAR MEMBERSHIP ACTUAL

| DROPPED CLUBS: 6 |     |
|------------------|-----|
| DROPPED MEMBERS  |     |
| DECEASED         | 5   |
| CLUB CANCELLED   | 48  |
| OTHER            | 331 |
| TOTAL            | 384 |