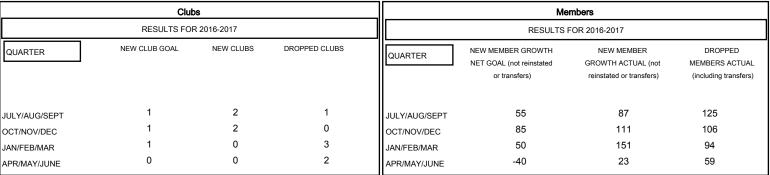

## MONTHLY MEMBERSHIP PROGRESS REPORT

District 351

Results as of: 4/30/2017





## GOALS AND ACTUAL NEW CLUBS CUMULATIVE



## GOALS AND ACTUAL MEMBERS CUMULATIVE



| - 🔳 - | NEW MEMBER GROWTH NET GOAL |  |
|-------|----------------------------|--|
| _ • _ | NEW MEMBER OROMETH ACTUAL  |  |

- ▲ - LAST YEAR MEMBERSHIP ACTUAL

| DROPPED CLUBS: 6 |     |
|------------------|-----|
| DROPPED MEMBERS  |     |
| DECEASED         | 5   |
| CLUB CANCELLED   | 48  |
| OTHER            | 331 |
| TOTAL            | 384 |

| 83 CLUBS OF 127 ADDED 1 OR MORE | GENDER DISTRIBUTION |                |
|---------------------------------|---------------------|----------------|
| NEW MEMBERS                     | MALE                | 1,412 (55.83%) |
|                                 | FEMALE              | 1,117 (44.17%) |

CLICK HERE FOR CUMULATIVE

MEMBERSHIP DATA

FAI

TOTAL FAMI