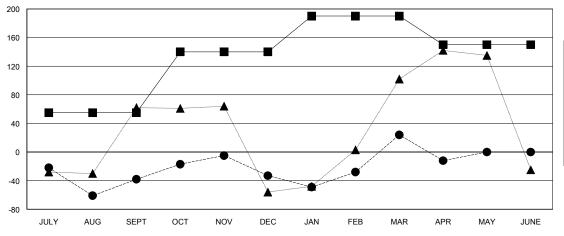

## GOALS AND ACTUAL MEMBERS CUMULATIVE

| - 🔳 - | NEW MEMBER GROWTH NET GOAL |  |
|-------|----------------------------|--|
| _ • _ | NEW MEMBER OROMETH ACTUAL  |  |

- ▲ - LAST YEAR MEMBERSHIP ACTUAL

| DROPPED CLUBS: 6 |     |
|------------------|-----|
| DROPPED MEMBERS  |     |
| DECEASED         | 5   |
| CLUB CANCELLED   | 48  |
| OTHER            | 331 |
| TOTAL            | 384 |